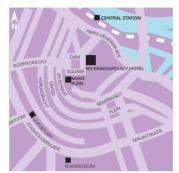

### BY CAR FROM THE HAGUE/ SCHIPHOL (A4)

- Follow direction A'dam Zaanstad
- Follow A10 direction RAI
- Follow A10 direction Amersfoort
- Take exit 112, at the end turn left (Centre)
- Make a quarter circle on the Prins Bernhardplein
- After 10 traffic lights turn left (Centre)
- Over the bridge turn right
- At the end of this road turn right (Rokin)
- At the Dam square turn right and drive in front of the NH Grand Hotel Krasnapolsky

# FROM ZAANSTAD (A8) EN HAARLEM

- Intersection 'Coenplein' follow direction A10 Oost
- Take exit 116 A'dam Noord/Centrum
- Through the IJtunnel straight-ahead
- Keep right on the roundabout
- Over the bridge turn right
- At the end of this road turn right (Rokin)
- At the Dam square turn right and drive in front of the NH Grand Hotel Krasnapolsky

# FROM UTRECHT (A2)

- From the A2, follow direction Centrum
- Over the bridge, turn right to the Amsteldijk
- At the end of this road turn left (Stadhouderskade)
- 2nd road turn right (Vijzelgracht)
- At the roundabout straight ahead until Munt-square
- Follow road to the left (Rokin)
- At the Dam square turn right and drive in front of the NH Grand Hotel Krasnapolsky

## FROM AMERSFOORT/ ALMERE (A1)

- At the 'Watergraafsmeer' follow direction A10 Noord/ Zaanstad/ Purmerend
- Through the Zeeburgertunnel, take exit

- Through the IJtunnel straight-ahead
- Keep right on the roundabout
- Over the bridge turn right
- At the end of this road turn right (Rokin)
- At the Dam square turn right and drive in front of the NH Grand Hotel Krasnapolsky

#### BY FOOT

From the Central Station (10 minutes)

- From the main exit walk straight on over the square towards the Dam
- On the left you will find the NH Grand Hotel Krasnapolsky

#### BY TRAM

From the Central Station

- From the station square take tram line 4,9,16,17,20,24 or 25
- Exit the tram at stop "de Bijenkorf"
- On the left you will find the NH Grand Hotel Krasnapolsky